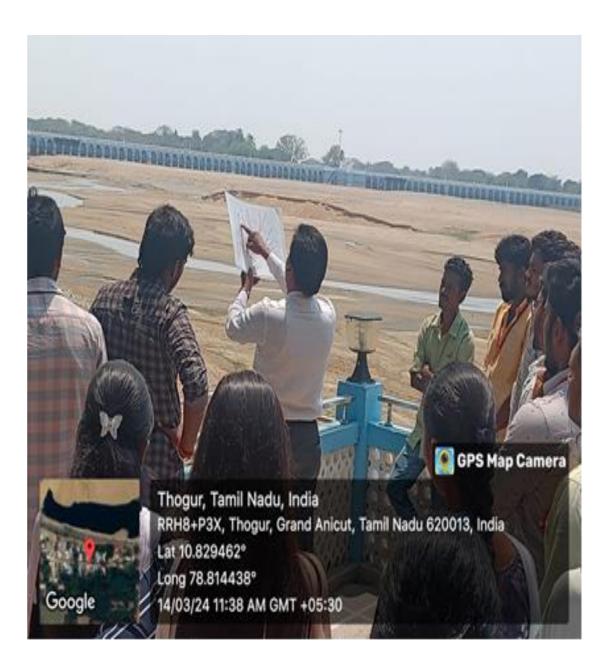

# SITE / INDUSTRIAL VISITS

| Location                        | GRAND ANICUT, Kallanai, Trichy.                                                                                                                                                                        |
|---------------------------------|--------------------------------------------------------------------------------------------------------------------------------------------------------------------------------------------------------|
| Date                            | 14.03.2024                                                                                                                                                                                             |
| Accompanying<br>faculty members | Mr.G.Thirumal Murugan, Assistant Professor / Civil<br>Ms.S.J.Princess Rosaline, Assistant Professor / Civil<br>Ms.P.Latha, Assistant Professor / Civil<br>Ms.N.Dhivyasri , Assistant Professor / Civil |
| Students visited                | 2021-2025 / III Year<br>2022-2026 / II Year<br>2023-2027 / I Year                                                                                                                                      |

Image showing the Grand Anicut Dam, Kallanai, Trichy.

| Location                        | The Council for Scientific and Industrial Research, Chennai                                            |
|---------------------------------|--------------------------------------------------------------------------------------------------------|
| Date                            | 26.9.2023 & 27.9.2023                                                                                  |
| Accompanying<br>faculty members | Dr.V.A.Shanmugavelu, Associate Professor / Civil<br>Mr.G.Thirumal Murugan, Assistant Professor / Civil |
| Students visited                | 2021-2025 / III Year<br>2022-2026 / II Year                                                            |