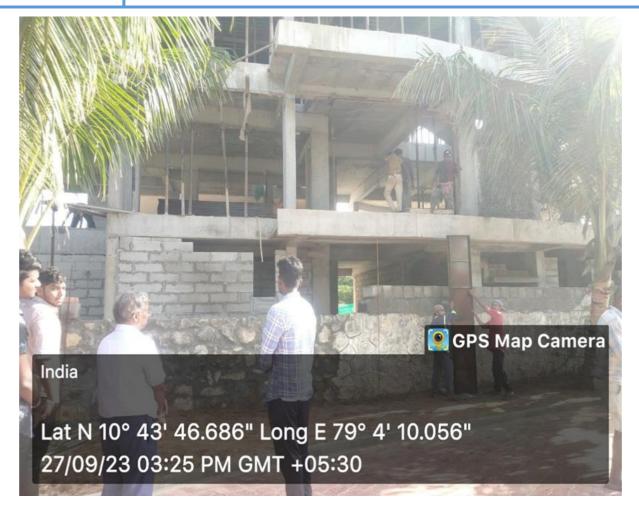

# SITE / INDUSTRIAL VISITS

| Location                        | GRAND ANICUT, Kallanai, Trichy.                                                                                                                                                                        |
|---------------------------------|--------------------------------------------------------------------------------------------------------------------------------------------------------------------------------------------------------|
| Date                            | 14.03.2024                                                                                                                                                                                             |
| Accompanying<br>faculty members | Mr.G.Thirumal Murugan, Assistant Professor / Civil<br>Ms.S.J.Princess Rosaline, Assistant Professor / Civil<br>Ms.P.Latha, Assistant Professor / Civil<br>Ms.N.Dhivyasri , Assistant Professor / Civil |
| Students visited                | 2021-2025 / III Year<br>2022-2026 / II Year<br>2023-2027 / I Year                                                                                                                                      |

Image showing the Grand Anicut Dam, Kallanai, Trichy.

| Location                        | The Council for Scientific and Industrial Research, Chennai                                            |
|---------------------------------|--------------------------------------------------------------------------------------------------------|
| Date                            | 26.9.2023 & 27.9.2023                                                                                  |
| Accompanying<br>faculty members | Dr.V.A.Shanmugavelu, Associate Professor / Civil<br>Mr.G.Thirumal Murugan, Assistant Professor / Civil |
| Students visited                | 2021-2025 / III Year<br>2022-2026 / II Year                                                            |