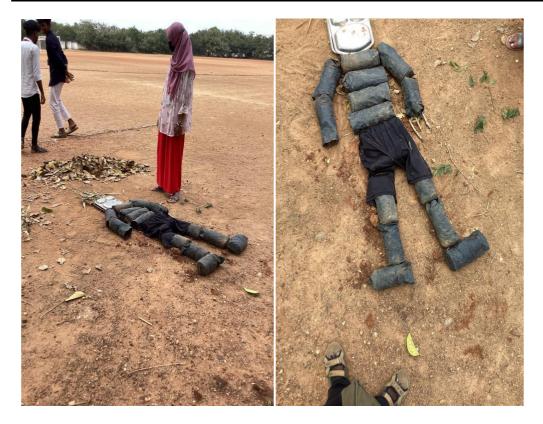

## **MODEL MAKING**

#### Topic

Simple Pendulum Motion

- A simple pendulum is a mechanical device that oscillates to a fixed point.
- A body suspended from a fixed point so that it can swing back and forth under the influence of gravity.

#### Simple Pendulum