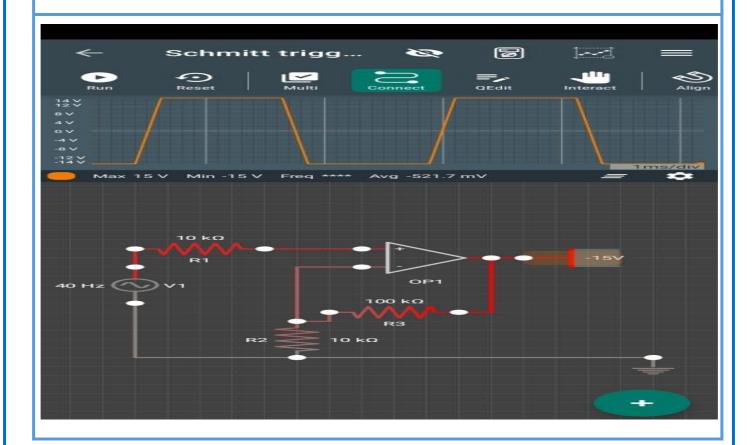

| Experimental Learning Activity                       |                                                        |  |  |
|------------------------------------------------------|--------------------------------------------------------|--|--|
| Topic / Nature of<br>Work Mini project demonstration |                                                        |  |  |
| Date                                                 | 12.04.2024                                             |  |  |
| Guided by                                            | Ms.B.Priyanka, Assistant Professor, Department of ECE. |  |  |
| Participants:<br>Batch/ Year/<br>Semester/Section    | UG: 2022-26/II/IV/A                                    |  |  |

B.Tech-ECE (2022-26/II/IV/A) student Ms.K.Haritha(Reg.No.: 1220110131084) has demonstrated her mini project titled "Schmitt trigger" using LT spice software on 12.4.2024. She was actively participated in the experimental process.