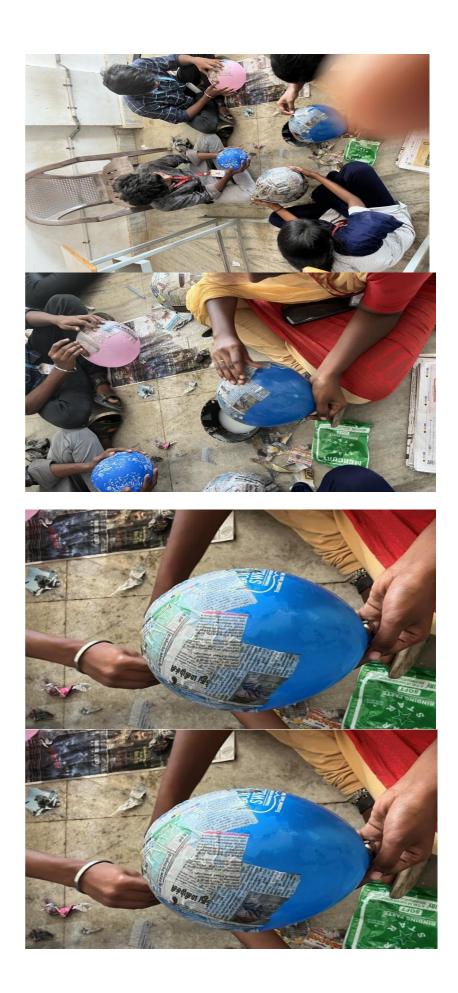

## **MODEL MAKING**

#### Topic

Simple Pendulum Motion

- A simple pendulum is a mechanical device that oscillates to a fixed point.
- A body suspended from a fixed point so that it can swing back and forth under the influence of gravity.

#### Simple Pendulum