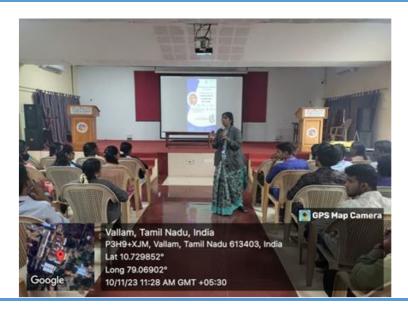

Image shows the guest lecture on Decoding the technology of Grand Anicut on 31.10.2023

| Торіс                  | "Gender-specific Wellness and Well-Being"                                                                                                                                                 |
|------------------------|-------------------------------------------------------------------------------------------------------------------------------------------------------------------------------------------|
| <b>Resource Person</b> | <ul> <li>1.Ms.D.Antony Lilypushpam, M.A., M.Phil.,(NIMHANS),</li> <li>Counsellor(VMCQLER), PMIST</li> <li>2.Ms.R.Anbumathi, M.Sc.</li> <li>Counsellor Trainee (VMCQLER), PMIST</li> </ul> |
| Date/Time              | 10.11.2023                                                                                                                                                                                |
| Batch/ Year/           | 2021-2025 / III Year<br>2022-2026 / II Year                                                                                                                                               |
| Semester/ Section      | 2022-2020 / 11 Tear                                                                                                                                                                       |

Image shows the guest lecture on Gender specific wellness and well- being on 10.11.2023