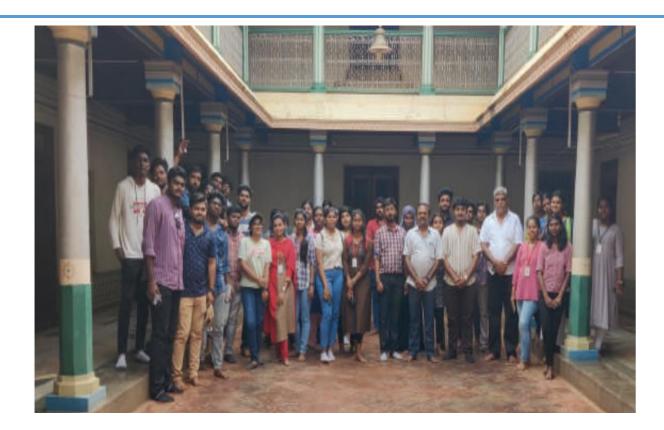

| Topic / Nature of<br>Work                                | URBAN STUDY – KARAIKUDI                                            |
|----------------------------------------------------------|--------------------------------------------------------------------|
| <b>Date</b> (if applicable)                              | 29.08.2023 to 01.09.2023                                           |
| Guided by                                                | Ar.S.K.E Nathar Sha, Asst Prof/ Arch Ar.Manjari S, Asst Prof/ Arch |
| <b>Participants:</b><br>Batch/ Year/<br>Semester/Section | UG: 2019-2024 / V / IX/A                                           |

B.Arch (2019-2024 / V / IX) 38 students were engaged in a collective urban study.

Through this **Experimental Learning Activity**, they encompassed various aspects, including documentation, assimilation, analysis, issue identification, and proposal development. The findings and proposals stemming from this study will be further explored and refined in the studio.