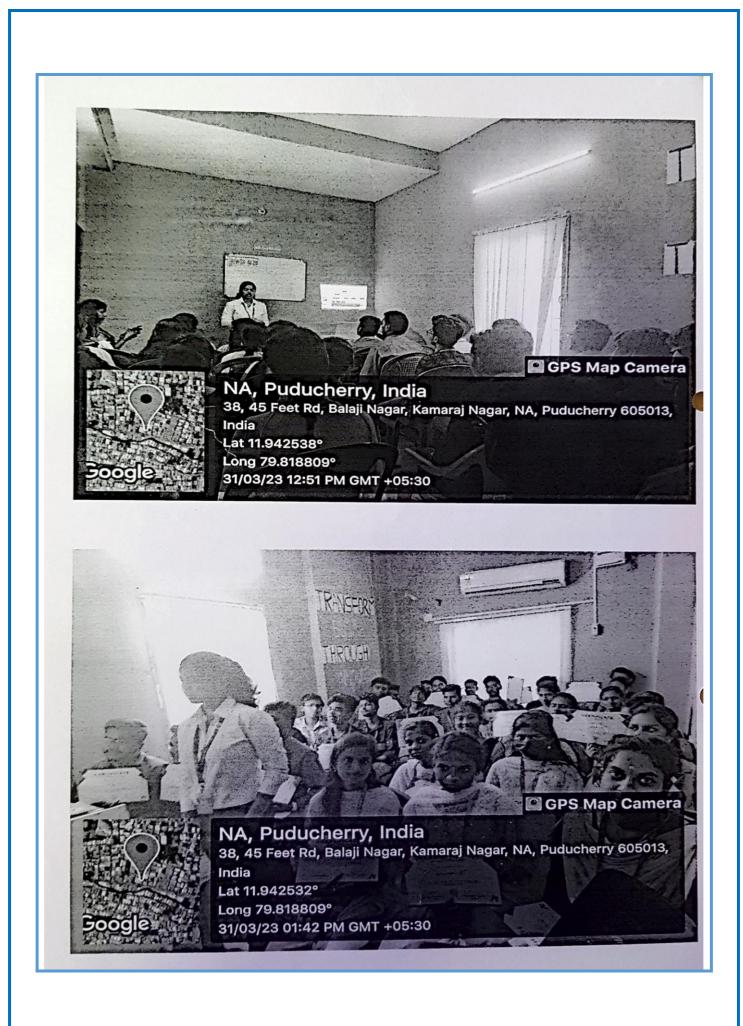

| Topic / Nature of<br>Work                                | CASE STUDY VISIT TO KUMBAKONAM                             |
|----------------------------------------------------------|------------------------------------------------------------|
| Date (if applicable)                                     | 26.09.2023                                                 |
| Guided by                                                | Dr.A.Kumaresan Asst Prof/Arch Ar.S.Manjari Asst Prof/Arch. |
| <b>Participants:</b><br>Batch/ Year/<br>Semester/Section | UG: 2023-2028 / I / I                                      |

B.Arch (2023-2028 / I / I) 35 students. They have visited Dharasuram Temple and the Government College of Fine Arts to delve into various art forms.

Through this **Experiential Learning Activity**, students have enhanced their sketching skills and gained insights into architectural aesthetics. This hands-on experience allowed students to witness the rich heritage of Indian architecture and translate their observations into creative sketches. This trip fostered a deeper appreciation for architectural artistry and heritage preservation among the students.