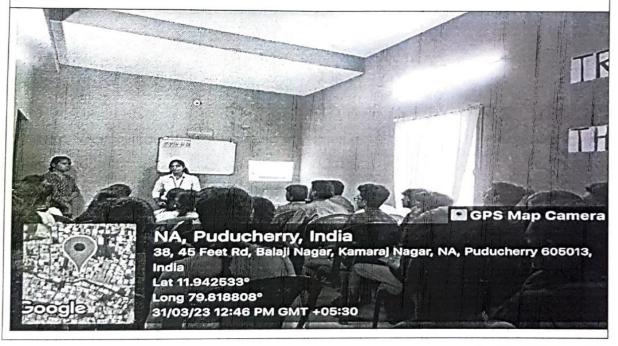

| Topic / Nature of<br>Work                                | CASE STUDY VISIT TO KUMBAKONAM                             |
|----------------------------------------------------------|------------------------------------------------------------|
| Date (if applicable)                                     | 26.09.2023                                                 |
| Guided by                                                | Dr.A.Kumaresan Asst Prof/Arch Ar.S.Manjari Asst Prof/Arch. |
| <b>Participants:</b><br>Batch/ Year/<br>Semester/Section | UG: 2023-2028 / I / I                                      |

B.Arch (2023-2028 / I / I) 35 students. They have visited Dharasuram Temple and the Government College of Fine Arts to delve into various art forms.

Through this **Experiential Learning Activity**, students have enhanced their sketching skills and gained insights into architectural aesthetics. This hands-on experience allowed students to witness the rich heritage of Indian architecture and translate their observations into creative sketches. This trip fostered a deeper appreciation for architectural artistry and heritage preservation among the students.