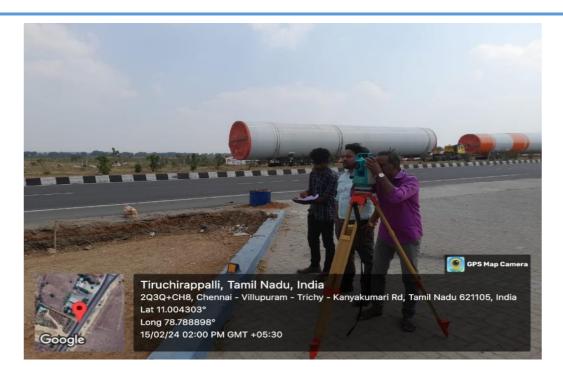

#### SURVEYING II - TOTAL STATION

• Survey work carried out using Total Station at Siraganur- "Periyar World"

Image showing Survey work carried out at Big Temple-Thanjavur on 11.02.2024