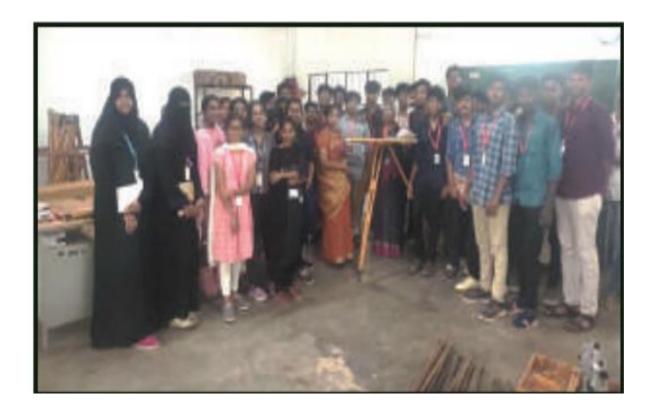

| Topic / Nature of<br>Work                                | URBAN DESIGN STUDY – PUDUKOTTAI |
|----------------------------------------------------------|---------------------------------|
| <b>Date</b> (if applicable)                              | 24.08.2023                      |
| Guided by                                                | Ar.Ramesh Babu, Asso Prof/Arch  |
| <b>Participants:</b><br>Batch/ Year/<br>Semester/Section | UG: 2019-2024 / V / IX/ B       |

B.Arch (2019-2024 / V / IX) students were engaged in a collective urban study.

Through this **Experimental Learning Activity**, they encompassed various aspects, including documentation, assimilation, analysis, issue identification, and proposal development. The findings and proposals stemming from this study will be further explored and refined in the studio.