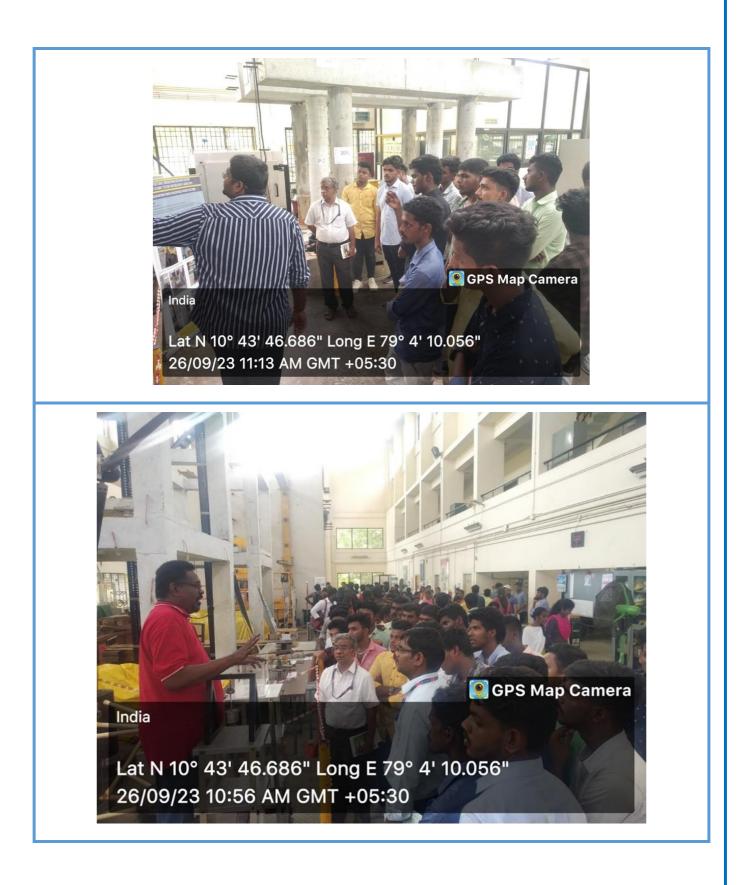

Image showing the Grand Anicut Dam, Kallanai, Trichy.

| Location                        | The Council for Scientific and Industrial Research, Chennai                                            |
|---------------------------------|--------------------------------------------------------------------------------------------------------|
| Date                            | 26.9.2023 & 27.9.2023                                                                                  |
| Accompanying<br>faculty members | Dr.V.A.Shanmugavelu, Associate Professor / Civil<br>Mr.G.Thirumal Murugan, Assistant Professor / Civil |
| Students visited                | 2021-2025 / III Year<br>2022-2026 / II Year                                                            |