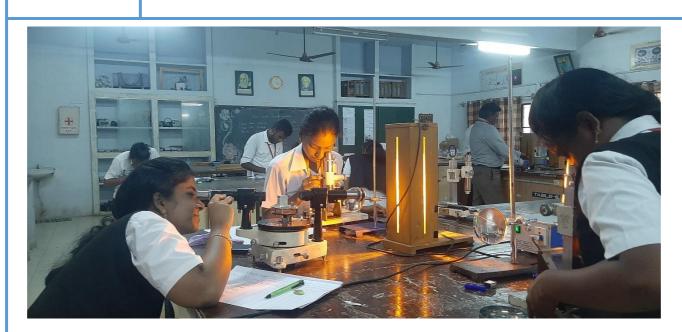

# **DEPARTMENT OF ECE**

| Topic / Nature of<br>Work                                                                    | Measurement of focal length of the combination of two lenses separated<br>by distance using Virtual lab- Mini Project |  |  |  |
|----------------------------------------------------------------------------------------------|-----------------------------------------------------------------------------------------------------------------------|--|--|--|
| Date (if applicable)02.04.2024                                                               |                                                                                                                       |  |  |  |
| Guided by                                                                                    | Dr.S.Janani, Asso.Prof/ECE                                                                                            |  |  |  |
| Participants:<br>Batch/Year/<br>Semester/SectionUG: 2021-2025/III/VI                         |                                                                                                                       |  |  |  |
| B.Tech(2021-2025/III/VI/A) students have done optical experiments using virtual lab. Through |                                                                                                                       |  |  |  |

B.Tech(2021-2025/III/VI/A) students have done optical experiments using virtual lab. Through this **Experiential learning activity**, they developed their ideas and got experience in doing experiments through virtual lab.