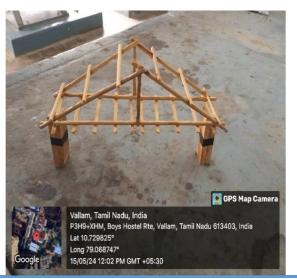

#### Topic

Bridge Truss

- A truss is a regular structure built with straight members with end point connections
- No member is continuous through a joint. The straight elements usually form triangular units, because this is the most stable structure in this type of bridge

:57 AM GMT +05:30

**Bridge Truss** 