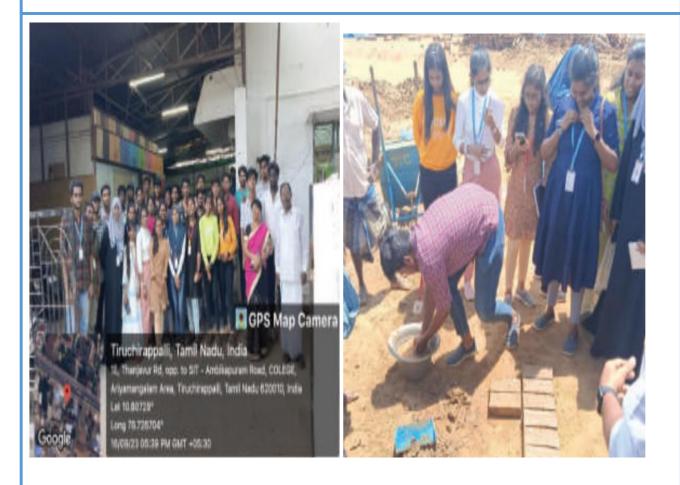

| Topic / Nature of<br>Work                         | SITE STUDY                                                    |
|---------------------------------------------------|---------------------------------------------------------------|
| Date (if applicable)                              | 16.09.2023                                                    |
| Guided by                                         | Ar.Chithra.K, Asst Prof/ Arch Ar.R.Kalaivani, Asst Prof/Arch. |
| Participants:<br>Batch/ Year/<br>Semester/Section | UG: 2022-2027 / II/III                                        |

A site visit for the students of Architecture (Batch 2022-27 – 39 students) was organized. They visited the brick manufacturing site at Thirukkattupalli.

Through this **Experimental Learning Activity**, they explored the manufacturing of bricks. Students were also taken to the timber unit to explore the details of timber at Ariyamangalam.