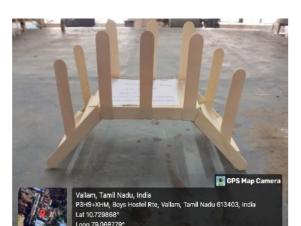

#### Topic

Bridge Truss

- A truss is a regular structure built with straight members with end point connections
- No member is continuous through a joint. The straight elements usually form triangular units, because this is the most stable structure in this type of bridge

:57 AM GMT +05:30

**Bridge Truss** 