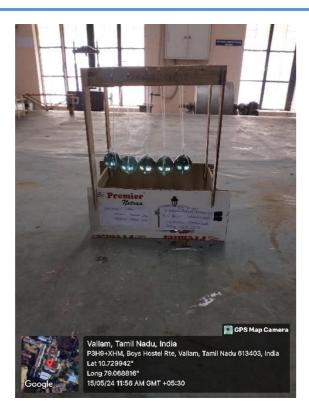

#### Topic

Simple Pendulum Motion

- A simple pendulum is a mechanical device that oscillates to a fixed point.
- A body suspended from a fixed point so that it can swing back and forth under the influence of gravity.

#### Simple Pendulum