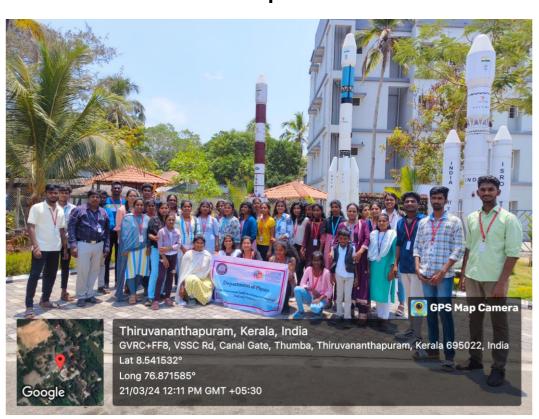

### DEPARTMENT OF AEROSPACE ENGINEERING

| Location                        | VSSC,ISRO, Trivandrum and Space Museum in Kerala                                                   |  |
|---------------------------------|----------------------------------------------------------------------------------------------------|--|
| Date                            | 06.10.2023 to 07.10.2023                                                                           |  |
| Accompanying<br>faculty members | Mr. Muthuraman, AP(SS)/ Aerospace, Mr. V. Nagaraj, AP(SS)/ Aerospace & Ms. R. Ramani, AP/Aerospace |  |
| Students visited                | 53 students from first year (2023-2027) to final year (2020-2024)                                  |  |

Visited Vikram Sarabhai Space Centre (VSSC) in Thiruvananthapuram, Kerala, on 06.10.2023. The students gained hands-on experience with satellite technology, rocket propulsion, and spacecraft design, including India's key launch vehicles like PSLV and GSLV. They also learned about guidance systems, telemetry, space exploration missions such as Chandrayaan and Mangalyaan, and the historical evolution of ISRO.