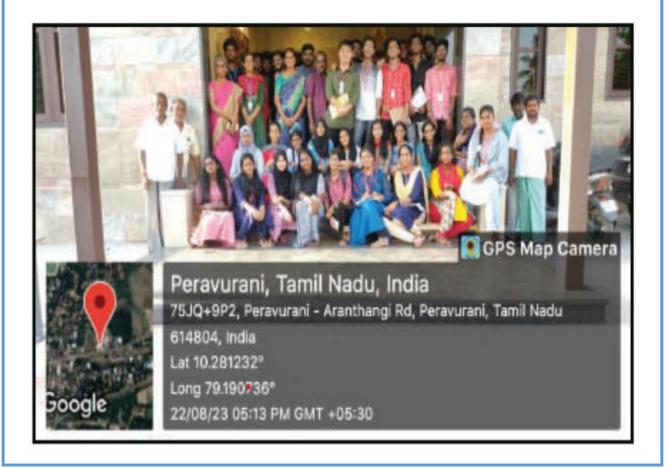

### **DEPARTMENT OF ARCHITECTURE**

| Topic / Nature of<br>Work                                | CASE STUDY – RESIDENCE DESIGN                              |
|----------------------------------------------------------|------------------------------------------------------------|
| <b>Date</b> (if applicable)                              | 22.08.2023                                                 |
| Guided by                                                | Ar.Kavitha VS/Dean i/c, FAP Ar.Manjari S, Asst Prof/ Arch. |
| <b>Participants:</b><br>Batch/ Year/<br>Semester/Section | UG: 2021-2026 / III / V                                    |

B.Arch (2021-2026 / III / V) students went for a case study visit to Mr. Venkatesan, MD of the STD group of residency, at his residence (STD Illam) in Peravurani. Through this **Experimental Learning Activity**, they have analyzed the spatial definition of spaces in a residence.