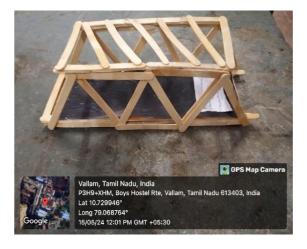

#### Topic

Bridge Truss

- A truss is a regular structure built with straight members with end point connections
- No member is continuous through a joint. The straight elements usually form triangular units, because this is the most stable structure in this type of bridge

:57 AM GMT +05:30

**Bridge Truss** 