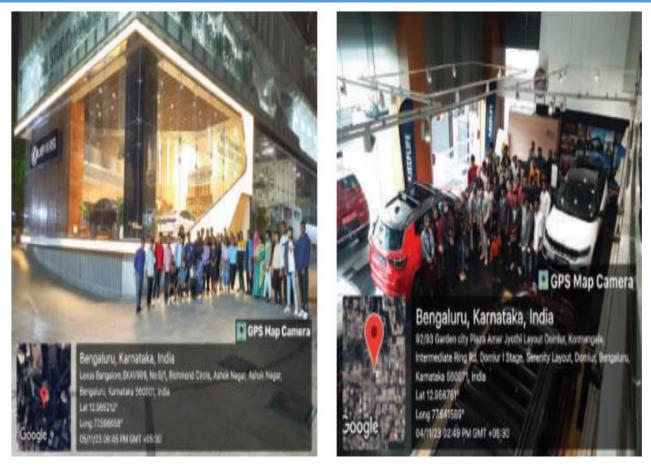

| Topic / Nature of<br>Work                         | CASE STUDY – AUTOMOBILE SHOWROOM                                       |
|---------------------------------------------------|------------------------------------------------------------------------|
| Date (if applicable)                              | 04.11.2023 - 05.11.2023                                                |
| Guided by                                         | Ar.E.Uma Mouthiga Asst.Prof./ Arch. Ar.S.Vithyalakshmi Asst.Prof/Arch. |
| Participants:<br>Batch/ Year/<br>Semester/Section | UG: 2020-2025 / IV / VII / A                                           |

B.Arch (2020-2025 / IV / VII /A) 36 students. The Department of Architecture at PMIST arranged a comprehensive case study visit for fourth-year Architecture students. The students visited various automobile showrooms, including Jeep, Service showroom of Jeep, Nexus, and Mercedes-Benz Sundaram Motors.

Through this **Experiential Learning Activity**, students had practical insights that enhanced their understanding of designing automobile showrooms.

| Topic / Nature of<br>Work                         | CASE STUDY – HOSPITAL DESIGN                                                        |
|---------------------------------------------------|-------------------------------------------------------------------------------------|
| Date (if applicable)                              | 09.11.2023                                                                          |
| Guided by                                         | Ar.V.S.Kavitha/Associate Prof. & Dean i/c, FAP Ar.S.Manjari/ Assistant Prof. /Arch. |
| Participants:<br>Batch/ Year/<br>Semester/Section | UG: 2021-2026 / III / V                                                             |