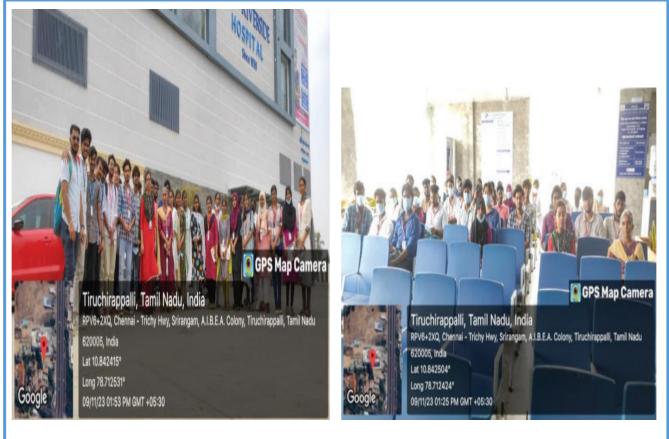

| Topic / Nature of<br>Work                                | CASE STUDY - HOSPITAL                                               |
|----------------------------------------------------------|---------------------------------------------------------------------|
| Date (if applicable)                                     | 20.09.2023                                                          |
| Guided by                                                | Dr.C.V.Subramanain, Professor/Arch Ar.Chithra K, Asst. Prof / Arch. |
| <b>Participants:</b><br>Batch/ Year/<br>Semester/Section | UG: 2020-2025 / IV / VII / B                                        |

B.Arch (2020-2025 / IV / VII / B) 35 students. As a vital component of their design process, students from the 4th-year B section embarked on an enlightening journey of case studies. Through this **Experiential Learning Activity**, students had an immersive experience; they have closely examined architectural elements, spatial planning, and functionality within real-world contexts.