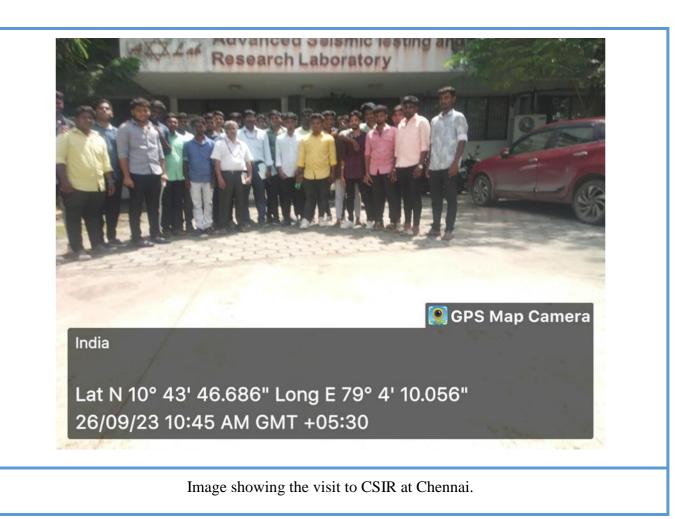

Image showing the Grand Anicut Dam, Kallanai, Trichy.

| Location                        | The Council for Scientific and Industrial Research, Chennai                                            |
|---------------------------------|--------------------------------------------------------------------------------------------------------|
| Date                            | 26.9.2023 & 27.9.2023                                                                                  |
| Accompanying<br>faculty members | Dr.V.A.Shanmugavelu, Associate Professor / Civil<br>Mr.G.Thirumal Murugan, Assistant Professor / Civil |
| Students visited                | 2021-2025 / III Year<br>2022-2026 / II Year                                                            |