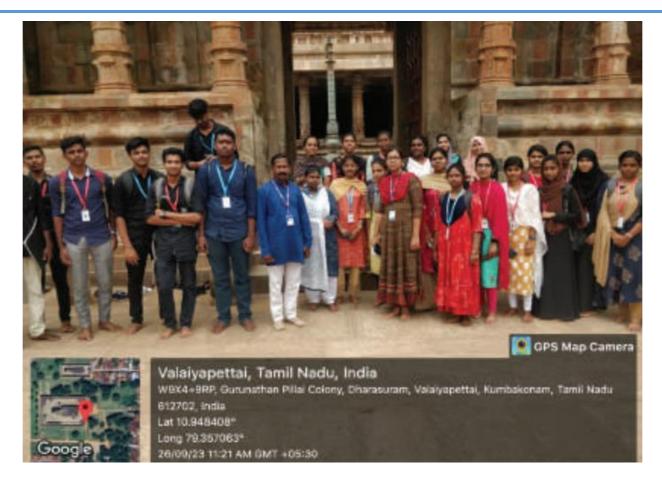

| Topic / Nature of<br>Work                                | CASE STUDY VISIT TO KUMBAKONAM                             |
|----------------------------------------------------------|------------------------------------------------------------|
| Date (if applicable)                                     | 26.09.2023                                                 |
| Guided by                                                | Dr.A.Kumaresan Asst Prof/Arch Ar.S.Manjari Asst Prof/Arch. |
| <b>Participants:</b><br>Batch/ Year/<br>Semester/Section | UG: 2023-2028 / I / I                                      |

B.Arch (2023-2028 / I / I) 35 students. They have visited Dharasuram Temple and the Government College of Fine Arts to delve into various art forms.

Through this **Experiential Learning Activity**, students have enhanced their sketching skills and gained insights into architectural aesthetics. This hands-on experience allowed students to witness the rich heritage of Indian architecture and translate their observations into creative sketches. This trip fostered a deeper appreciation for architectural artistry and heritage preservation among the students.