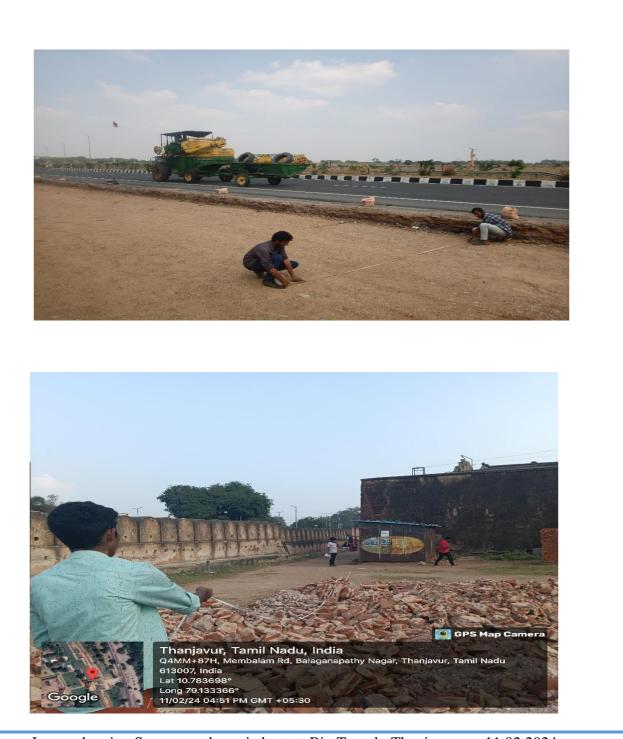

#### SURVEYING II - TOTAL STATION

• Survey work carried out using Total Station at Siraganur- "Periyar World"

Image showing Survey work carried out at Big Temple-Thanjavur on 11.02.2024