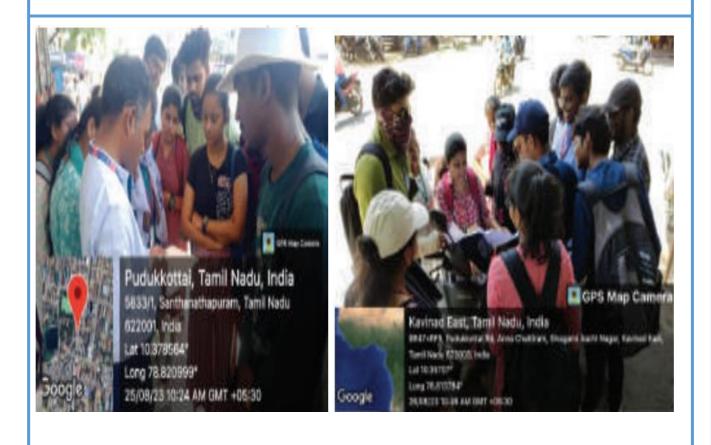

| Topic / Nature of<br>Work                                | URBAN DESIGN STUDY – PUDUKOTTAI |
|----------------------------------------------------------|---------------------------------|
| <b>Date</b> (if applicable)                              | 24.08.2023                      |
| Guided by                                                | Ar.Ramesh Babu, Asso Prof/Arch  |
| <b>Participants:</b><br>Batch/ Year/<br>Semester/Section | UG: 2019-2024 / V / IX/ B       |

B.Arch (2019-2024 / V / IX) students were engaged in a collective urban study.

Through this **Experimental Learning Activity**, they encompassed various aspects, including documentation, assimilation, analysis, issue identification, and proposal development. The findings and proposals stemming from this study will be further explored and refined in the studio.