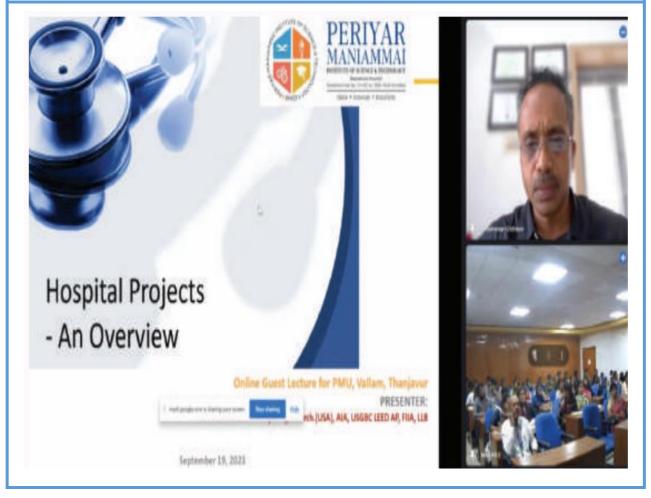

| Topic / Nature of<br>Work                                | EXPERT LECTURE                                                    |
|----------------------------------------------------------|-------------------------------------------------------------------|
| <b>Date</b> (if applicable)                              | 19.09.2023                                                        |
| Guided by                                                | Dr.C.V.Subramanain, Professor/Arch Ar.Chithra K, Asst Prof/ Arch. |
| <b>Participants:</b><br>Batch/ Year/<br>Semester/Section | UG: 2020-2025 / IV / VII A, B                                     |

B.Arch (2020-2025 / IV / VII A, B) 75 students had the opportunity to gain knowledge from extensive experience of the distinguished resource person, Architect C. J. Kosalraman. Through this **Experimental Learning Activity**, students enrich their design projects, providing a holistic understanding of architectural practices and enhancing their creative problem-solving skills.