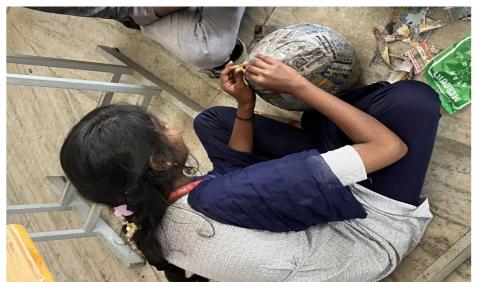

## **MODEL MAKING**

#### Topic

Simple Pendulum Motion

- A simple pendulum is a mechanical device that oscillates to a fixed point.
- A body suspended from a fixed point so that it can swing back and forth under the influence of gravity.

#### Simple Pendulum