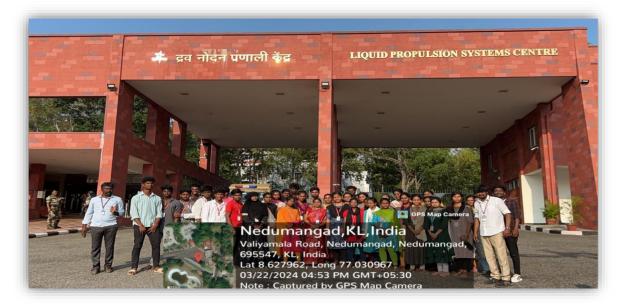

### DEPARTMENT OF AEROSPACE ENGINEERING

| Location                        | VSSC,ISRO, Trivandrum and Space Museum in Kerala                                                   |  |
|---------------------------------|----------------------------------------------------------------------------------------------------|--|
| Date                            | 06.10.2023 to 07.10.2023                                                                           |  |
| Accompanying<br>faculty members | Mr. Muthuraman, AP(SS)/ Aerospace, Mr. V. Nagaraj, AP(SS)/ Aerospace & Ms. R. Ramani, AP/Aerospace |  |
| Students visited                | 53 students from first year (2023-2027) to final year (2020-2024)                                  |  |

Visited Vikram Sarabhai Space Centre (VSSC) in Thiruvananthapuram, Kerala, on 06.10.2023. The students gained hands-on experience with satellite technology, rocket propulsion, and spacecraft design, including India's key launch vehicles like PSLV and GSLV. They also learned about guidance systems, telemetry, space exploration missions such as Chandrayaan and Mangalyaan, and the historical evolution of ISRO.