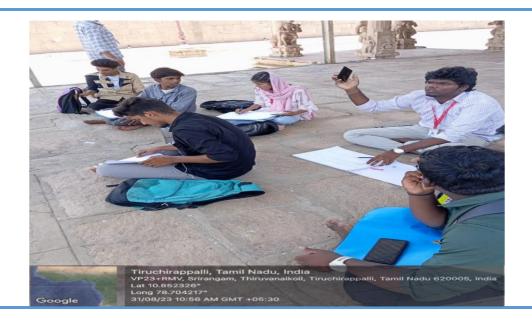

| Topic / Nature of<br>Work                                | CASE STUDY VISIT TO KUMBAKONAM                             |
|----------------------------------------------------------|------------------------------------------------------------|
| Date (if applicable)                                     | 26.09.2023                                                 |
| Guided by                                                | Dr.A.Kumaresan Asst Prof/Arch Ar.S.Manjari Asst Prof/Arch. |
| <b>Participants:</b><br>Batch/ Year/<br>Semester/Section | UG: 2023-2028 / I / I                                      |

B.Arch (2023-2028 / I / I) 35 students. They have visited Dharasuram Temple and the Government College of Fine Arts to delve into various art forms.

Through this **Experiential Learning Activity**, students have enhanced their sketching skills and gained insights into architectural aesthetics. This hands-on experience allowed students to witness the rich heritage of Indian architecture and translate their observations into creative sketches. This trip fostered a deeper appreciation for architectural artistry and heritage preservation among the students.