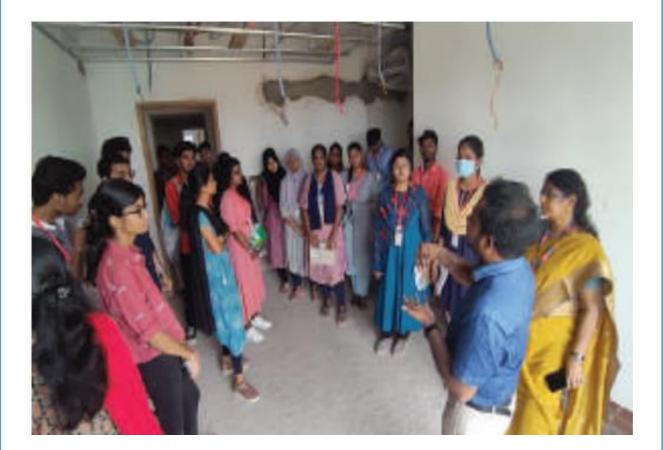

| Topic / Nature of<br>Work                         | SITE VISIT – FIRE FIGHTING     |
|---------------------------------------------------|--------------------------------|
| Date (if applicable)                              | 24.08.2023                     |
| Guided by                                         | Ar. Chithra.K, Asst.Prof/ Arch |
| Participants:<br>Batch/ Year/<br>Semester/Section | UG: 2021-2026 / III / V        |

B.Arch (2021-2026 / III / V) 32 students went for a case study visit. They toured the construction site of Mr. Vijayaragavan, the MD of PK Constructions, located opposite the new bus stand in Thanjavur.

**Experimental Learning Activity**: The primary objective of the visit was to study and gain insights into the details of firefighting installations at the hotel under construction.

| Topic / Nature of<br>Work                                | SITE VISIT – HIGH RISE BUILDINGS                                    |
|----------------------------------------------------------|---------------------------------------------------------------------|
| <b>Date</b> (if applicable)                              | 24.08.2023                                                          |
| Guided by                                                | Ar.N. Ramesh babu, Asso Prof/ Arch<br>Er. R. Latha, Asst Prof/ Arch |
| <b>Participants:</b><br>Batch/ Year/<br>Semester/Section | UG: 2021-2026 / III / V                                             |