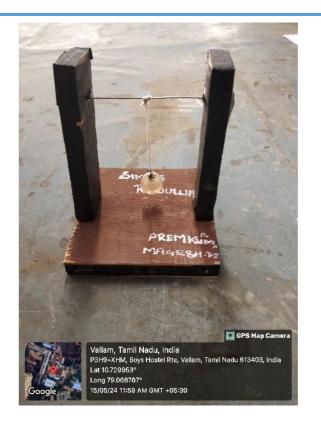

#### Topic

Simple Pendulum Motion

- A simple pendulum is a mechanical device that oscillates to a fixed point.
- A body suspended from a fixed point so that it can swing back and forth under the influence of gravity.

#### Simple Pendulum