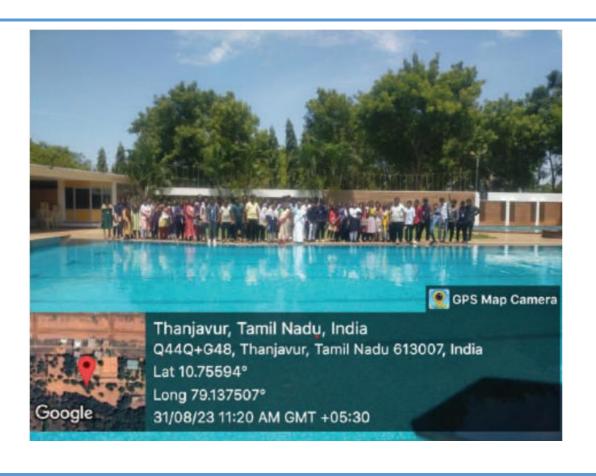

| Topic / Nature of<br>Work                                | SITE STUDY – SWIMMING POOL                                                              |
|----------------------------------------------------------|-----------------------------------------------------------------------------------------|
| <b>Date</b> (if applicable)                              | 31.08.2023                                                                              |
| Guided by                                                | Ar.Mullai.J, Asso Prof/Arch Er. R. Latha, Asst Prof/Arch Ar. Pratheeba, Asst Prof/Arch. |
| <b>Participants:</b><br>Batch/ Year/<br>Semester/Section | UG: 2020-2025 / IV / IX/A, B                                                            |

The Department of Architecture arranged an educational excursion to the A. Y. A. Sports Club for an in-depth study of their swimming.

Through this **Experimental Learning Activity**, they delved into various aspects, including dimensions, construction details, the water treatment process, and the materials used in the construction of the swimming pool, enhancing their knowledge in these areas.