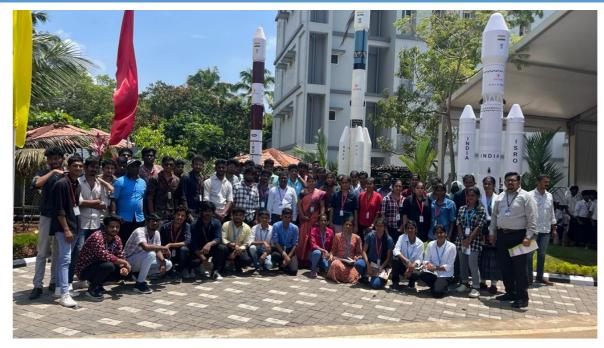

### DEPARTMENT OF AEROSPACE ENGINEERING

| Location                        | VSSC,ISRO, Trivandrum and Space Museum in Kerala                                                   |  |
|---------------------------------|----------------------------------------------------------------------------------------------------|--|
| Date                            | 06.10.2023 to 07.10.2023                                                                           |  |
| Accompanying<br>faculty members | Mr. Muthuraman, AP(SS)/ Aerospace, Mr. V. Nagaraj, AP(SS)/ Aerospace & Ms. R. Ramani, AP/Aerospace |  |
| Students visited                | 53 students from first year (2023-2027) to final year (2020-2024)                                  |  |

Visited Vikram Sarabhai Space Centre (VSSC) in Thiruvananthapuram, Kerala, on 06.10.2023. The students gained hands-on experience with satellite technology, rocket propulsion, and spacecraft design, including India's key launch vehicles like PSLV and GSLV. They also learned about guidance systems, telemetry, space exploration missions such as Chandrayaan and Mangalyaan, and the historical evolution of ISRO.