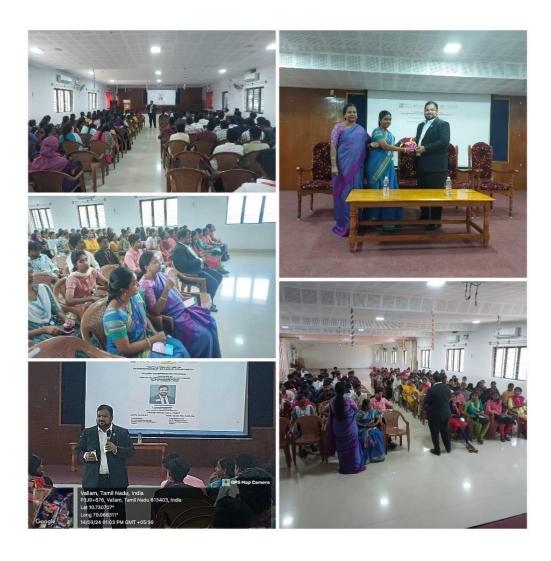

## **GUEST LECTURE**

| Торіс             | "JACKING, LIFTING and SHIFTING"                                                                   |  |
|-------------------|---------------------------------------------------------------------------------------------------|--|
| Resource Person   | Er.S.Rajendran, Chairman, Association of Consulting Civil Engineers, Thanjavur Centre, Thanjavur. |  |
| Date/Time         | 08.09.2023 / 2.30pm                                                                               |  |
|                   | 2020 – 2024 / IV Year                                                                             |  |
| Batch/ Year/      | 2021-2025 / III Year                                                                              |  |
| Semester/ Section | 2022-2026 / II Year                                                                               |  |
|                   | 2023-2027 / I Year                                                                                |  |

Image showing the Guest Lecture conducted on 08.09.2023 on the topic "Jacking, Lifting and Shifting"

| Торіс             | DECODING THE TECHNOLOGY OF GRAND ANICUT |  |
|-------------------|-----------------------------------------|--|
|                   | Prof.Dr.R.Paranthaman Ph.D.,            |  |
| Resource Person   | Retd.Chief Engineer,                    |  |
|                   | ,W.R.O.,Madurai                         |  |
|                   |                                         |  |
| Date/Time         | 31.10.2023                              |  |
|                   | 2020 – 2024 / IV Year                   |  |
| Batch/ Year/      | 2021-2025 / III Year                    |  |
| Semester/ Section | 2022-2026 / II Year                     |  |
|                   | 2023-2027 / I Year                      |  |