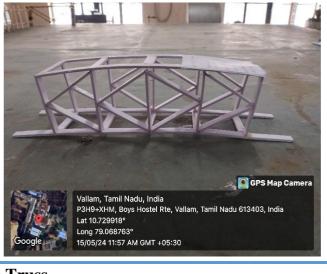

#### Topic

Bridge Truss

- A truss is a regular structure built with straight members with end point connections
- No member is continuous through a joint. The straight elements usually form triangular units, because this is the most stable structure in this type of bridge

:57 AM GMT +05:30

**Bridge Truss** 