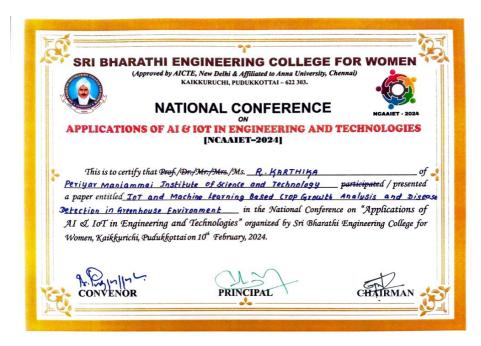

|                                                                                                                  |  |  |  |
| B.Tech(2021-2025/III/VI/A) students have participated and presented paper in International conference on microwave, optical and IOT areas. Through this <b>participative learning activity</b> , they developed their own ideas and got experience in presenting topics and in future they can present a paper in IEEE conference. |                                                                                                                  |  |  |  |







| Topic / Nature of<br>Work                    | Project Presentation |  |  |  |  |
|----------------------------------------------|----------------------|--|--|--|--|
| <b>Date</b> (if applicable)                  | 06.05.2024           |  |  |  |  |
| Guided by Dr.C.Rajanandhini, AP(SG)/ECE      |                      |  |  |  |  |
| Participants:Batch/Year/<br>Semester/Section |                      |  |  |  |  |

Students presented their project. Through this **Experiential learning activity**, they improved their professional skills and knowledge through hands on experience. It builds confidence and ability to work in project mode. It leads to the transformation of experience into effective learning.



| Topic / Nature of<br>Work                         | Computation for Fourier