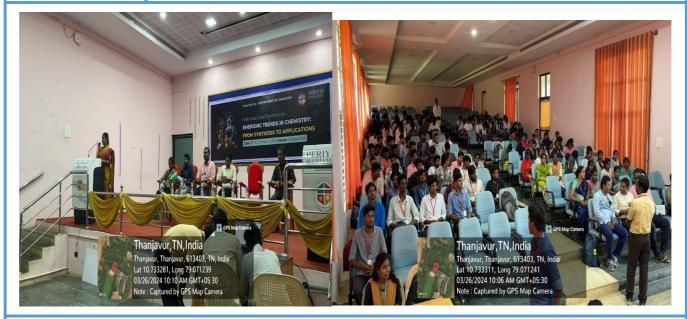

| Topic / Nature of<br>Work                                | EXPERT LECTURE                                                    |
|----------------------------------------------------------|-------------------------------------------------------------------|
| <b>Date</b> (if applicable)                              | 19.09.2023                                                        |
| Guided by                                                | Dr.C.V.Subramanain, Professor/Arch Ar.Chithra K, Asst Prof/ Arch. |
| <b>Participants:</b><br>Batch/ Year/<br>Semester/Section | UG: 2020-2025 / IV / VII A, B                                     |

B.Arch (2020-2025 / IV / VII A, B) 75 students had the opportunity to gain knowledge from extensive experience of the distinguished resource person, Architect C. J. Kosalraman. Through this **Experimental Learning Activity**, students enrich their design projects, providing a holistic understanding of architectural practices and enhancing their creative problem-solving skills.