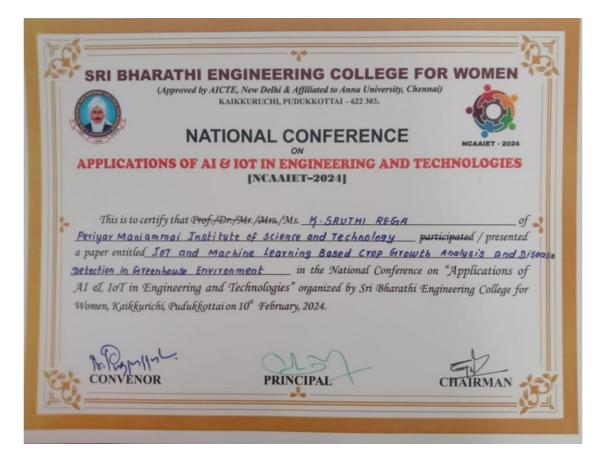

|                                                                                                                  |  |  |  |
| B.Tech(2021-2025/III/VI/A) students have participated and presented paper in International conference on microwave, optical and IOT areas. Through this <b>participative learning activity</b> , they developed their own ideas and got experience in presenting topics and in future they can present a paper in IEEE conference. |                                                                                                                  |  |  |  |







| Topic / Nature of<br>Work                    | Project Presentation |  |  |  |  |
|----------------------------------------------|----------------------|--|--|--|--|
| <b>Date</b> (if applicable)                  | 06.05.2024           |  |  |  |  |
| Guided by Dr.C.Rajanandhini, AP(SG)/ECE      |                      |  |  |  |  |
| Participants:Batch/Year/<br>Semester/Section |                      |  |  |  |  |

Students presented their project. Through this **Experiential learning activity**, they improved their professional skills and knowledge through hands on experience. It builds confidence and ability to work in project mode. It leads to the transformation of experience into effective learning.



| Topic / Nature of<br>Work                         | Computation for Fourier Tr