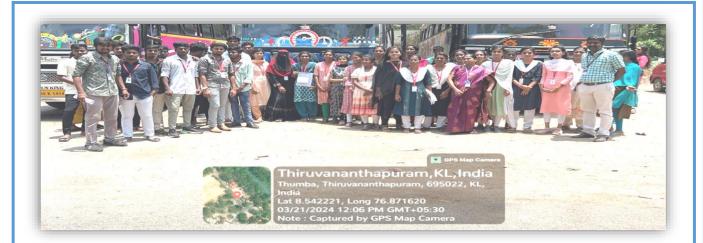

### DEPARTMENT OF AEROSPACE ENGINEERING

| Location                        | VSSC,ISRO, Trivandrum and Space Museum in Kerala                                                   |  |
|---------------------------------|----------------------------------------------------------------------------------------------------|--|
| Date                            | 06.10.2023 to 07.10.2023                                                                           |  |
| Accompanying<br>faculty members | Mr. Muthuraman, AP(SS)/ Aerospace, Mr. V. Nagaraj, AP(SS)/ Aerospace & Ms. R. Ramani, AP/Aerospace |  |
| Students visited                | 53 students from first year (2023-2027) to final year (2020-2024)                                  |  |

Visited Vikram Sarabhai Space Centre (VSSC) in Thiruvananthapuram, Kerala, on 06.10.2023. The students gained hands-on experience with satellite technology, rocket propulsion, and spacecraft design, including India's key launch vehicles like PSLV and GSLV. They also learned about guidance systems, telemetry, space exploration missions such as Chandrayaan and Mangalyaan, and the historical evolution of ISRO.